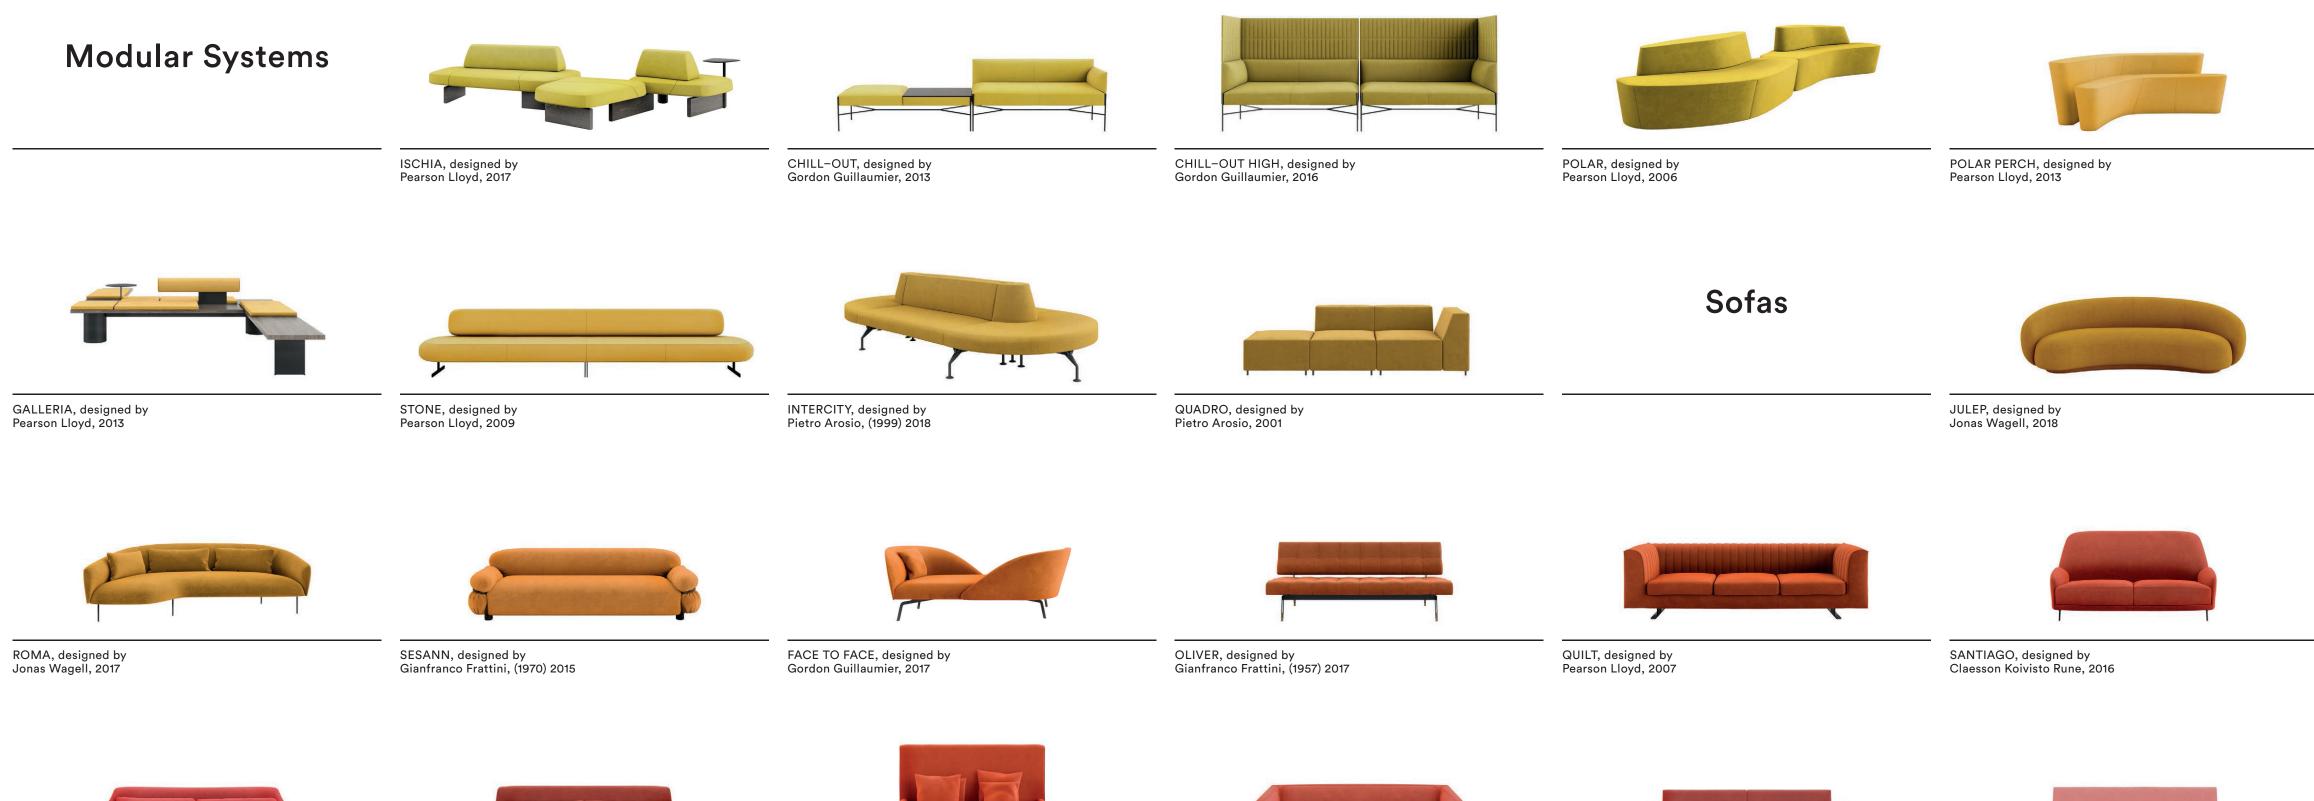

## Tacchini Collection Overview Edition 2018

LIMA, designed by Claesson Koivisto Rune, 2012

MONTEVIDEO, designed by

Claesson Koivisto Rune, 2008

HIGHLIFE, designed by

HIGHLIFE, designed by Claesson Koivisto Rune, 2011

DRESSED, designed by Luca Nichetto, 2010

igned by 2010

HAPPYHOUR, designed by Pietro Arosio, 2003

LABANCA, designed by Lievore Altherr Molina, 2004

|                                                      |                                                           |                                                            |                                                     |                                                      |                                                     | M N                                                     |                                                    | Armchairs                                         |                                                         |                                                                  |                                                          |
|------------------------------------------------------|-----------------------------------------------------------|------------------------------------------------------------|-----------------------------------------------------|------------------------------------------------------|-----------------------------------------------------|---------------------------------------------------------|----------------------------------------------------|---------------------------------------------------|---------------------------------------------------------|------------------------------------------------------------------|----------------------------------------------------------|
| CRYSTAL, designed by<br>Pearson Lloyd, 2011          |                                                           | MILLENNIUM DRIVE, designed<br>Christophe Pillet, 2008      | by                                                  | HAVANA, designed by<br>Lievore Altherr Molina, 2005  |                                                     | SLIDING, designed by<br>Pietro Arosio, 2000             |                                                    |                                                   |                                                         | JULEP, designed by<br>Jonas Wagell, 2018                         | LINA, designed by<br>Gianfranco Frattini, (1955)<br>2018 |
|                                                      |                                                           |                                                            |                                                     |                                                      |                                                     |                                                         |                                                    |                                                   |                                                         |                                                                  |                                                          |
| CRYSTAL, designed by<br>Pearson Lloyd, 2011          | ROMA, designed by<br>Jonas Wagell, 2017                   | SESANN, designed by<br>Gianfranco Frattini, (1970)<br>2015 | BAOBAB, designed by<br>Lievore Altherr Molina, 2005 | PISA, designed by<br>Claesson Koivisto Rune, 2015    | POLAR, designed by<br>Pearson Lloyd, 2006           | AGNESE, designed by<br>Gianfranco Frattini, (1956) 2014 | CHILL–OUT, designed by<br>Gordon Guillaumier, 2013 | LIMA, designed by<br>Claesson Koivisto Rune, 2012 | MONTEVIDEO, designed by<br>Claesson Koivisto Rune, 2008 | SANTIAGO, designed by<br>Claesson Koivisto Rune, 2016            | DOT, designed by<br>Patrick Norguet, 2015                |
|                                                      |                                                           |                                                            |                                                     |                                                      |                                                     |                                                         |                                                    |                                                   |                                                         |                                                                  |                                                          |
| KELLY E, designed by<br>Claesson Koivisto Rune, 2013 | ISOLA, designed by<br>Claesson Koivisto Rune, 2012        | GLIDE, designed by<br>Monica Förster, 2006                 | XL, designed by<br>Pietro Arosio, 2000              | MAYFAIR, designed by<br>Christophe Pillet, 2008      | GIROLA, designed by<br>Lievore Altherr Molina, 2004 | MISURA, designed by<br>Claesson Koivisto Rune, 2007     | PARENTESI, designed by<br>Pietro Arosio, 1997      | JACKET, designed by<br>Patrick Norguet, 2012      | MOON, designed by<br>Pietro Arosio 2002                 | SHELTER, designed by<br>Noé Duchaufour-Lawrance, 20 <sup>.</sup> | 14                                                       |
|                                                      |                                                           |                                                            |                                                     |                                                      |                                                     | Ottomans                                                |                                                    |                                                   |                                                         |                                                                  |                                                          |
| DOODLE, designed by<br>Claesson Koivisto Rune, 2008  | SANCARLO, designed by<br>Achille Castiglioni, (1982) 2010 | GIULIA, designed by<br>Gianfranco Frattini, (1957) 2016    | 5                                                   | KELLY H, designed by<br>Claesson Koivisto Rune, 2013 | SOUTHBEACH, designed by Christophe Pillet, 2006     |                                                         |                                                    | SPIN, designed by<br>Claesson Koivisto Rune, 2010 |                                                         | QUARTIER, designed by<br>Claesson Koivisto Rune, 2010            |                                                          |
| Chaises-longues                                      |                                                           |                                                            |                                                     |                                                      |                                                     |                                                         |                                                    |                                                   | Chairs + Stools                                         |                                                                  |                                                          |