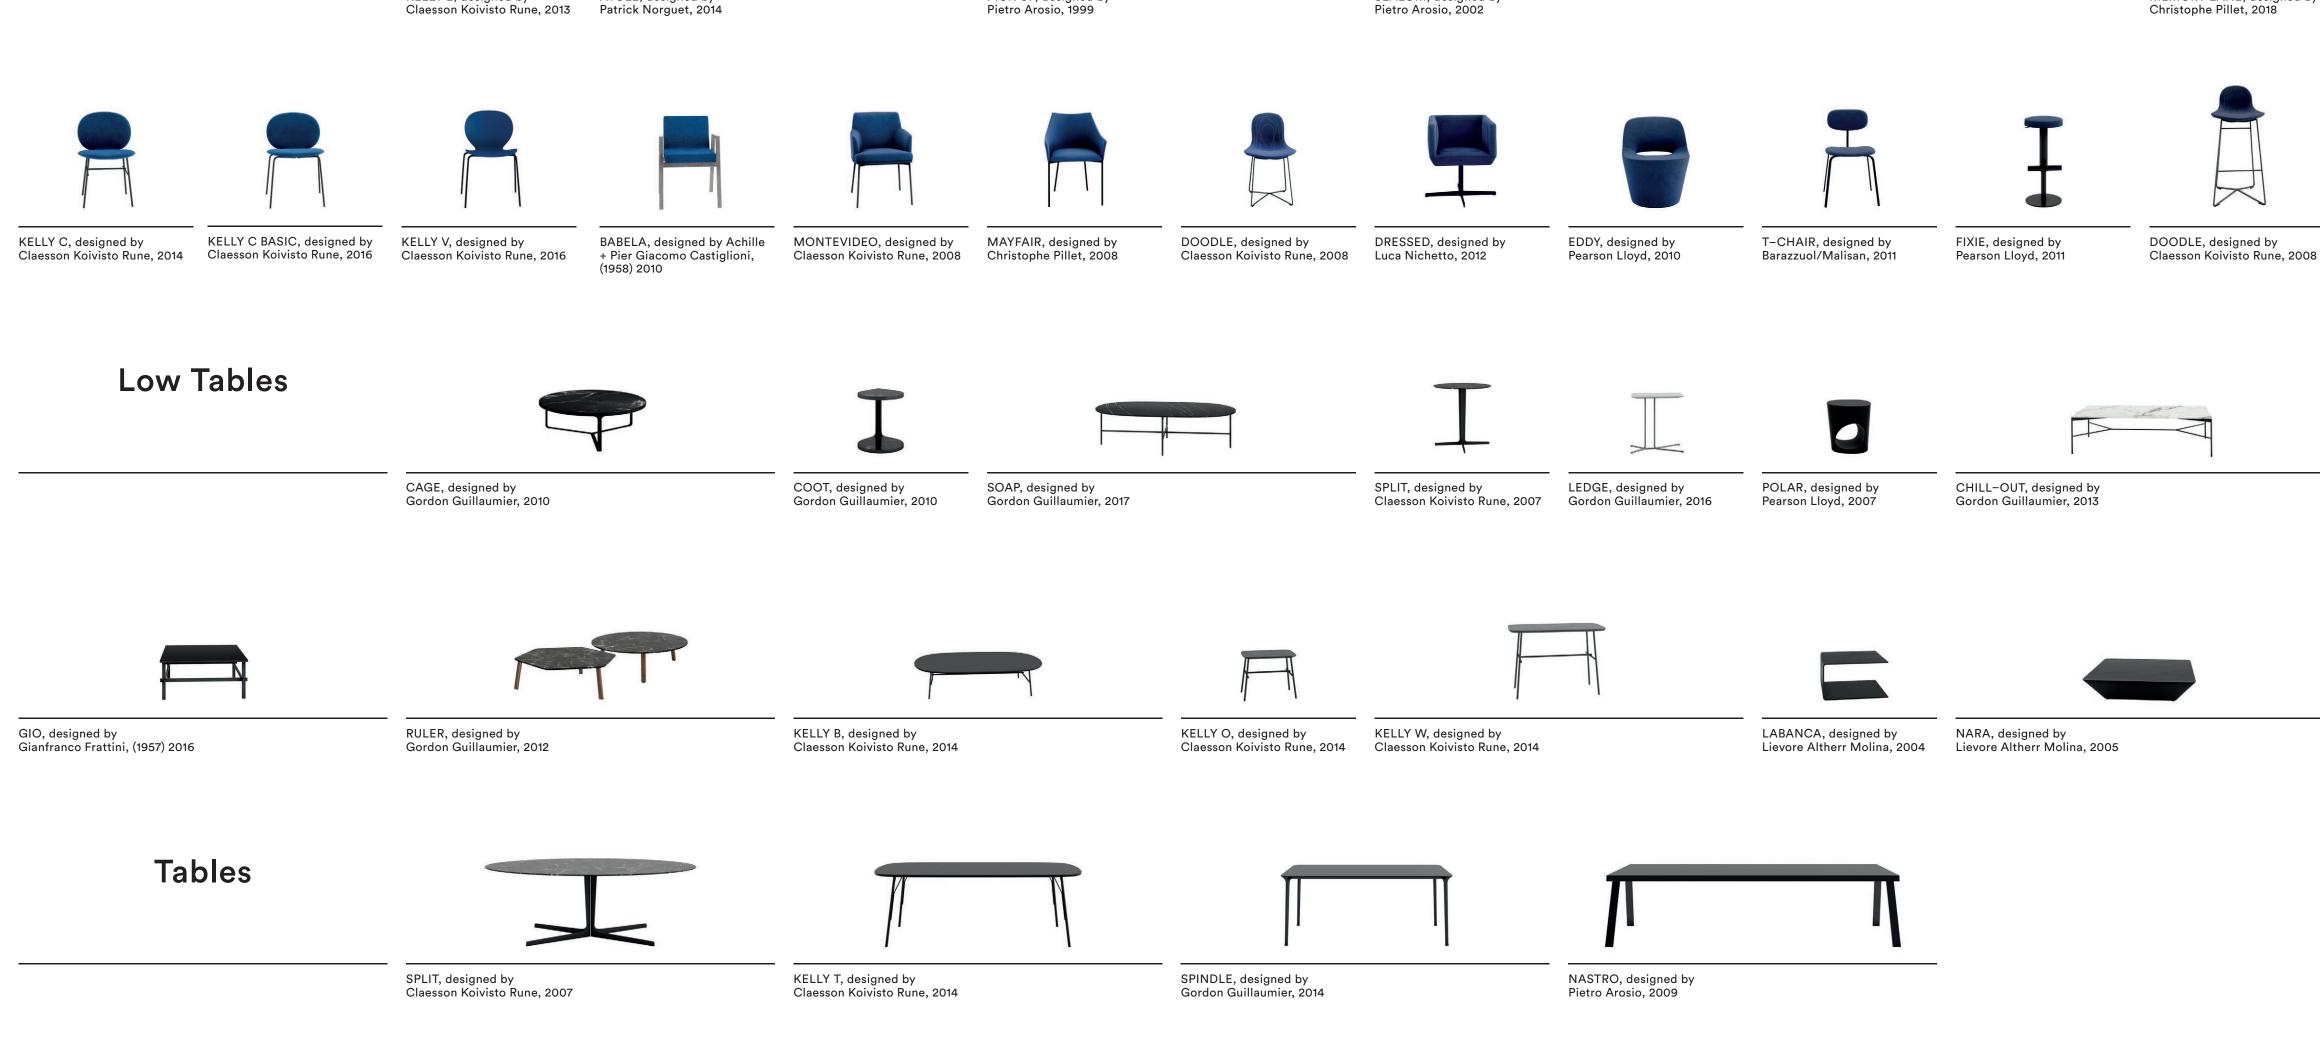

DRESSED, designed by Luca Nichetto, 2010

igned by 2010

HAPPYHOUR, designed by Pietro Arosio, 2003

LABANCA, designed by Lievore Altherr Molina, 2004

|                                                      |                                                           |                                                            |                                                     |                                                      |                                                     | M N                                                     |                                                    | Armchairs                                         |                                                         |                                                                  |                                                          |
|------------------------------------------------------|-----------------------------------------------------------|------------------------------------------------------------|-----------------------------------------------------|------------------------------------------------------|-----------------------------------------------------|---------------------------------------------------------|----------------------------------------------------|---------------------------------------------------|---------------------------------------------------------|------------------------------------------------------------------|----------------------------------------------------------|
| CRYSTAL, designed by<br>Pearson Lloyd, 2011          |                                                           | MILLENNIUM DRIVE, designed<br>Christophe Pillet, 2008      | by                                                  | HAVANA, designed by<br>Lievore Altherr Molina, 2005  |                                                     | SLIDING, designed by<br>Pietro Arosio, 2000             |                                                    |                                                   |                                                         | JULEP, designed by<br>Jonas Wagell, 2018                         | LINA, designed by<br>Gianfranco Frattini, (1955)<br>2018 |
|                                                      |                                                           |                                                            |                                                     |                                                      |                                                     |                                                         |                                                    |                                                   |                                                         |                                                                  |                                                          |
| CRYSTAL, designed by<br>Pearson Lloyd, 2011          | ROMA, designed by<br>Jonas Wagell, 2017                   | SESANN, designed by<br>Gianfranco Frattini, (1970)<br>2015 | BAOBAB, designed by<br>Lievore Altherr Molina, 2005 | PISA, designed by<br>Claesson Koivisto Rune, 2015    | POLAR, designed by<br>Pearson Lloyd, 2006           | AGNESE, designed by<br>Gianfranco Frattini, (1956) 2014 | CHILL–OUT, designed by<br>Gordon Guillaumier, 2013 | LIMA, designed by<br>Claesson Koivisto Rune, 2012 | MONTEVIDEO, designed by<br>Claesson Koivisto Rune, 2008 | SANTIAGO, designed by<br>Claesson Koivisto Rune, 2016            | DOT, designed by<br>Patrick Norguet, 2015                |
|                                                      |                                                           |                                                            |                                                     |                                                      |                                                     |                                                         |                                                    |                                                   |                                                         |                                                                  |                                                          |
| KELLY E, designed by<br>Claesson Koivisto Rune, 2013 | ISOLA, designed by<br>Claesson Koivisto Rune, 2012        | GLIDE, designed by<br>Monica Förster, 2006                 | XL, designed by<br>Pietro Arosio, 2000              | MAYFAIR, designed by<br>Christophe Pillet, 2008      | GIROLA, designed by<br>Lievore Altherr Molina, 2004 | MISURA, designed by<br>Claesson Koivisto Rune, 2007     | PARENTESI, designed by<br>Pietro Arosio, 1997      | JACKET, designed by<br>Patrick Norguet, 2012      | MOON, designed by<br>Pietro Arosio 2002                 | SHELTER, designed by<br>Noé Duchaufour-Lawrance, 20 <sup>.</sup> | 14                                                       |
|                                                      |                                                           |                                                            |                                                     |                                                      |                                                     | Ottomans                                                |                                                    |                                                   |                                                         |                                                                  |                                                          |
| DOODLE, designed by<br>Claesson Koivisto Rune, 2008  | SANCARLO, designed by<br>Achille Castiglioni, (1982) 2010 | GIULIA, designed by<br>Gianfranco Frattini, (1957) 2016    | 5                                                   | KELLY H, designed by<br>Claesson Koivisto Rune, 2013 | SOUTHBEACH, designed by Christophe Pillet, 2006     |                                                         |                                                    | SPIN, designed by<br>Claesson Koivisto Rune, 2010 |                                                         | QUARTIER, designed by<br>Claesson Koivisto Rune, 2010            |                                                          |
| Chaises-longues                                      |                                                           |                                                            |                                                     |                                                      |                                                     |                                                         |                                                    |                                                   | Chairs + Stools                                         |                                                                  |                                                          |